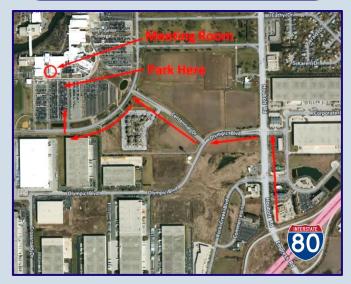

## **DIRECTIONS:**

From Interstate 80, exit North on Houbolt Rd. Turn left at Olympic Blvd. (2<sup>nd</sup> traffic light). Turn right on Centennial Dr. (1<sup>st</sup> street). Turn left onto Joliet Junior College loop road. Turn right into 2<sup>nd</sup> to last parking lot ("C"). Enter Door C to left of auto shop facility.